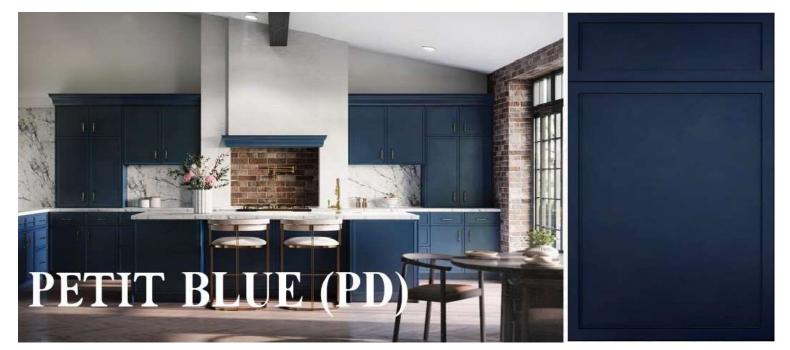

## FEATURES & BENEFITS

| Item                 | Petit Blue (PD)                                           |
|----------------------|-----------------------------------------------------------|
| Material             | MDF                                                       |
| Style                | Full Overlay                                              |
| Wall & Base          | Recessed Square                                           |
| Front Frame          | 3/4" Solid Wood                                           |
| Door Frame           | MDF                                                       |
| Door Center          | MDF                                                       |
| Sides (Wall & Base)  | 1/2" A-Grade Plywood with Wood Veneer                     |
| Top & Bottom Wall    | 1/2" A-Grade Plywood with Wood Veneer                     |
| Bottom Base          | 3/8" A-Grade Plywood with Wood Veneer                     |
| Cabinet Interior     | Matches Door Color                                        |
| Back Panel           | Wall 1/2' Picture Frame Recess Style, Base 1/2" Full Back |
| Hinges               | Concealed 6-Way Adjustable Soft Close Door Hinges         |
| Connectors           | Pre-Installed, Color Coated Metal Clip, won't Tarnish     |
| Shelves              | 3/4" A-Grade Plywood with Veneer, Metal Shelf Clips       |
| Drawer Box           | Solid Wood 17mm (close to 3/4")                           |
|                      | Drawer Bottom 3/8" Plywood                                |
|                      | Drawer Length 21'                                         |
|                      | Dovetail Construction                                     |
|                      | Natural Finish                                            |
| Drawer Guides        | Undermount, Full Extension with Soft Closing Feature      |
| Base Corner Supports | Wood Corner Brackets, with Wood I Beam Construction       |